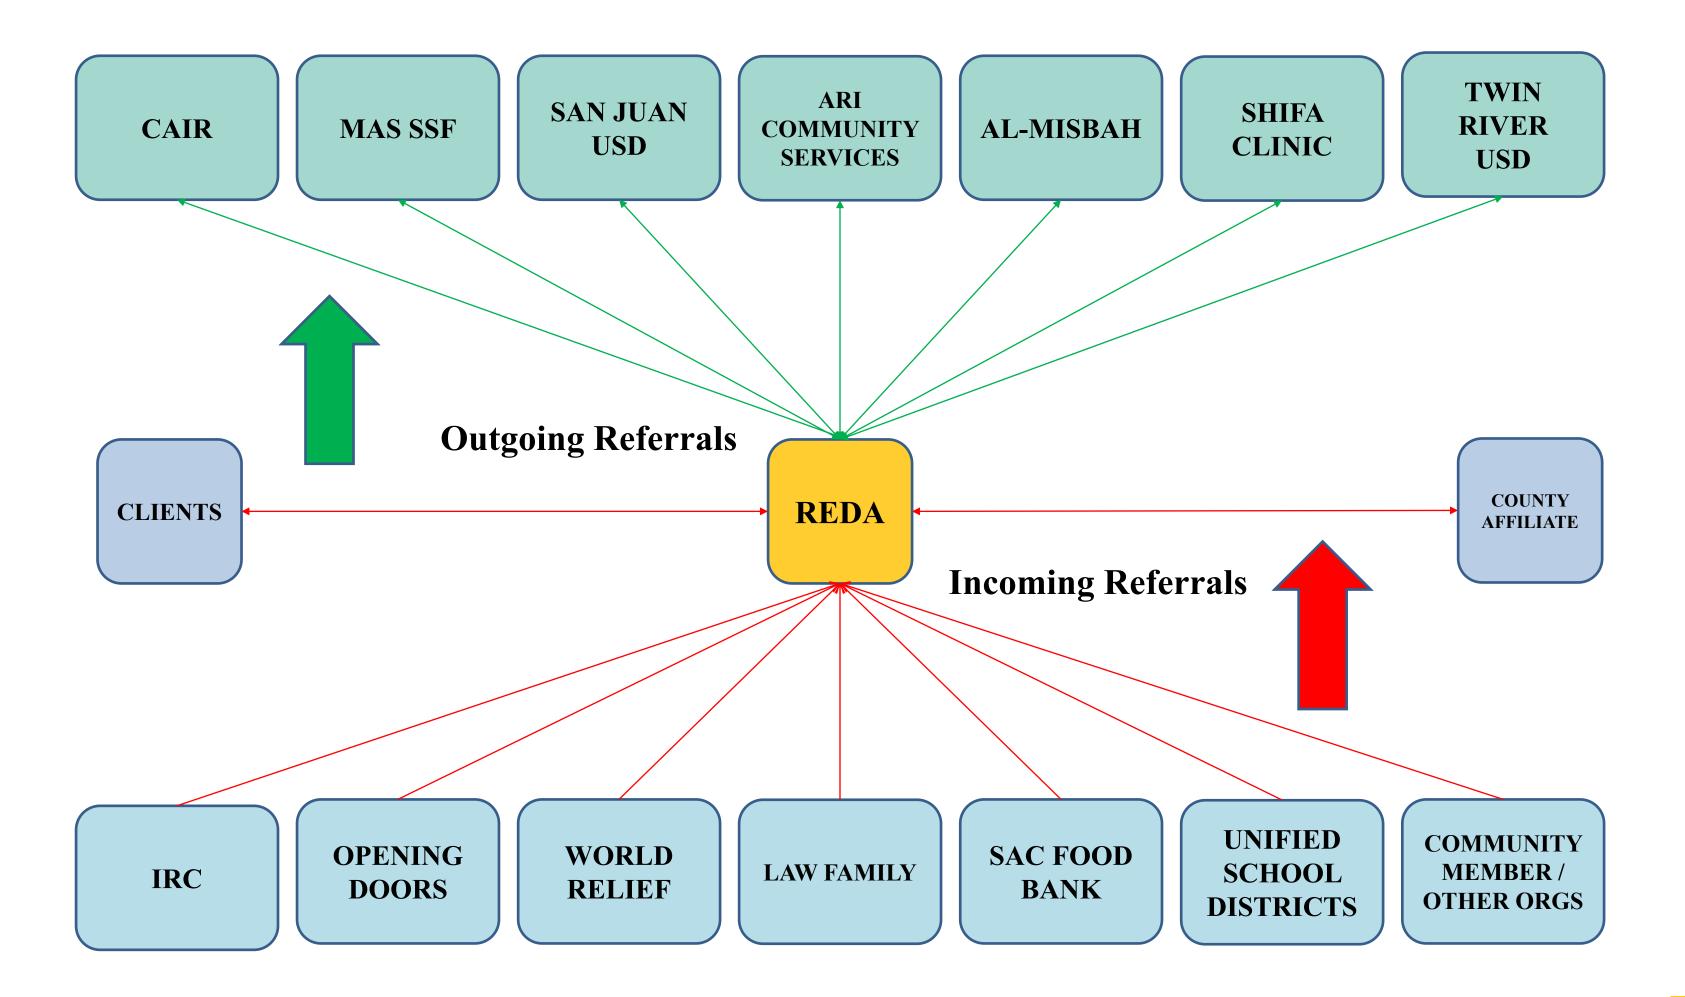

2020: First one paid Staff



- 23 Paid Staff
- 13 Active Grants
- ~ \$3.8M Grants Fund
- 10 Programs



Refugee Initial Challenges /

**Newly Developed** 

Challenges

and Laws



**Insecurity** 



## Refugee's Short - Term Needs





### Refugee's Long - Term Needs





#### **REDA Mission** Providing | Facilitating Self Professional Career **Sufficiency** A Long Journey That Requires Extensive Effective Collaboration Retween State, Counties, Cities, and Communities To Help And Assist Refugees Obtaining Professional Case Management Providing Lase wands Services Translation Services **US Living System & Integration Educational Workshops Cultural Educational Lectures** Helping to Temporary **Initial** 90 Days of Arrival **Financial Assistance Are Over**



# REDA Centers / Programs









# Impact Over The Years







4991

Multi-Programs

Assistance provided in

2023



## REDA Services Breakdown





## First 5 Program Achievements

09/01/2022 - 01/23/2024

- Unique clients with 806 <u>BASIC NEEDS</u> Services Include: Diapers, Wipes, Food, Clothes, and Car Seat, & Stroller.
  - 288 Unique clients with 766 NAVIGATION Services Include: Housing assistance, Application assistance, Job placement, Resume writing, School ages tutoring, English language learning, Immigration Law referrals)
    - 227 Unique client's MENTAL HEALTH ASSESSMENT Services Include: Mental Health Screening & Referrals
    - Unique clients with 118 EDUCATIONAL WORKSHOP ATTENDANCES Topics Include: Children Safety, Driving, Nutrition, Children's law, Family's law, and Immigration Law)
  - Unique client