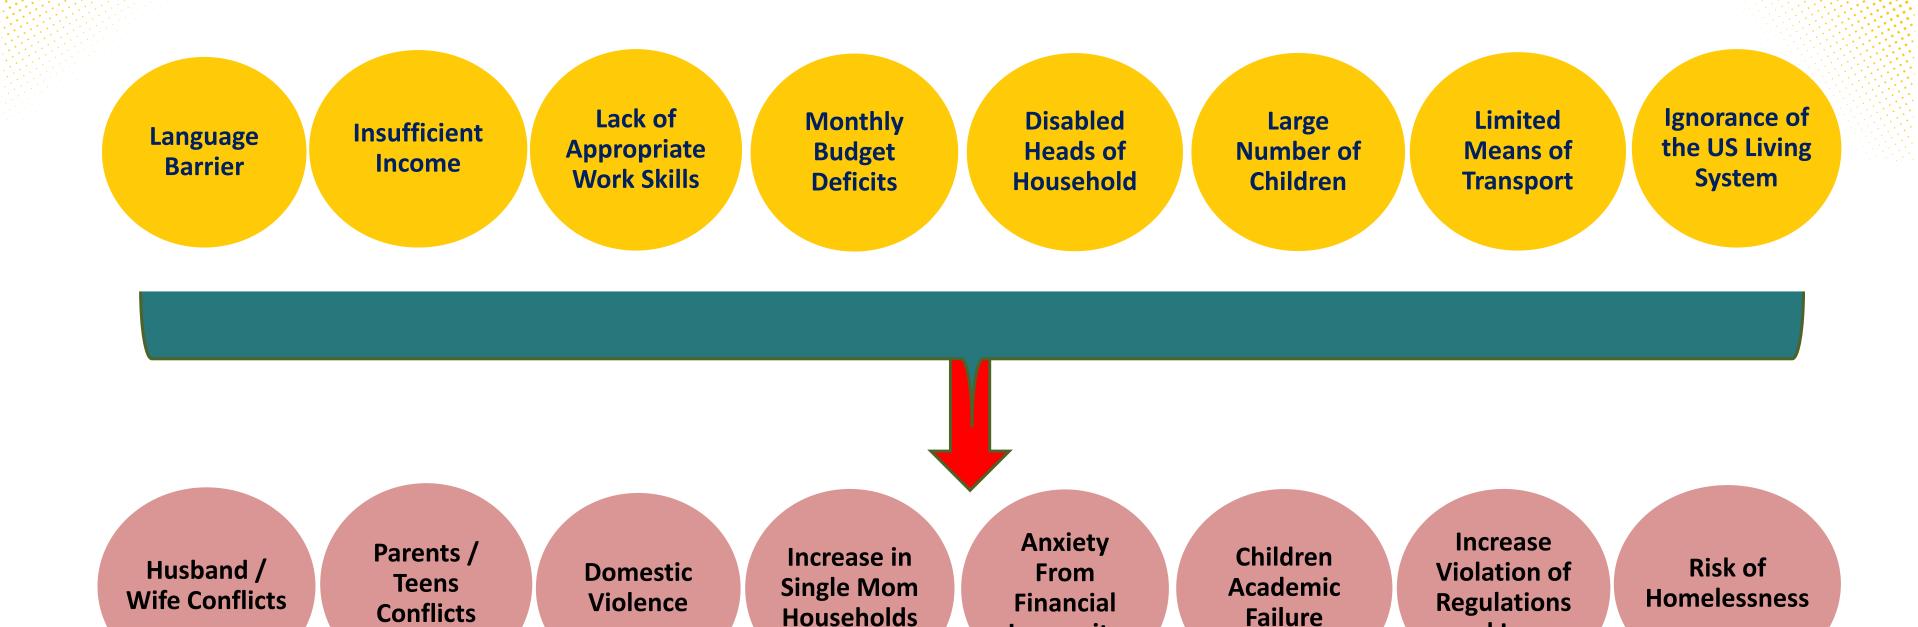

Refugee Initial Challenges /

**Newly Developed** 

Challenges

and Laws

**Insecurity** 