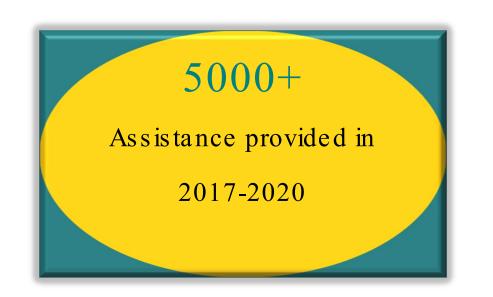

# REDA Journey

- Established.
- \$2K First Donation
- 100% Volunteers

2017-2020

- 1 program, Case Mgmt.
- 100% Volunteers
- 2020: First one paid Staff

- 23 Paid Staff
- 13 Active Grants
- ~ \$3.8M Grants Fund
- 10 Programs