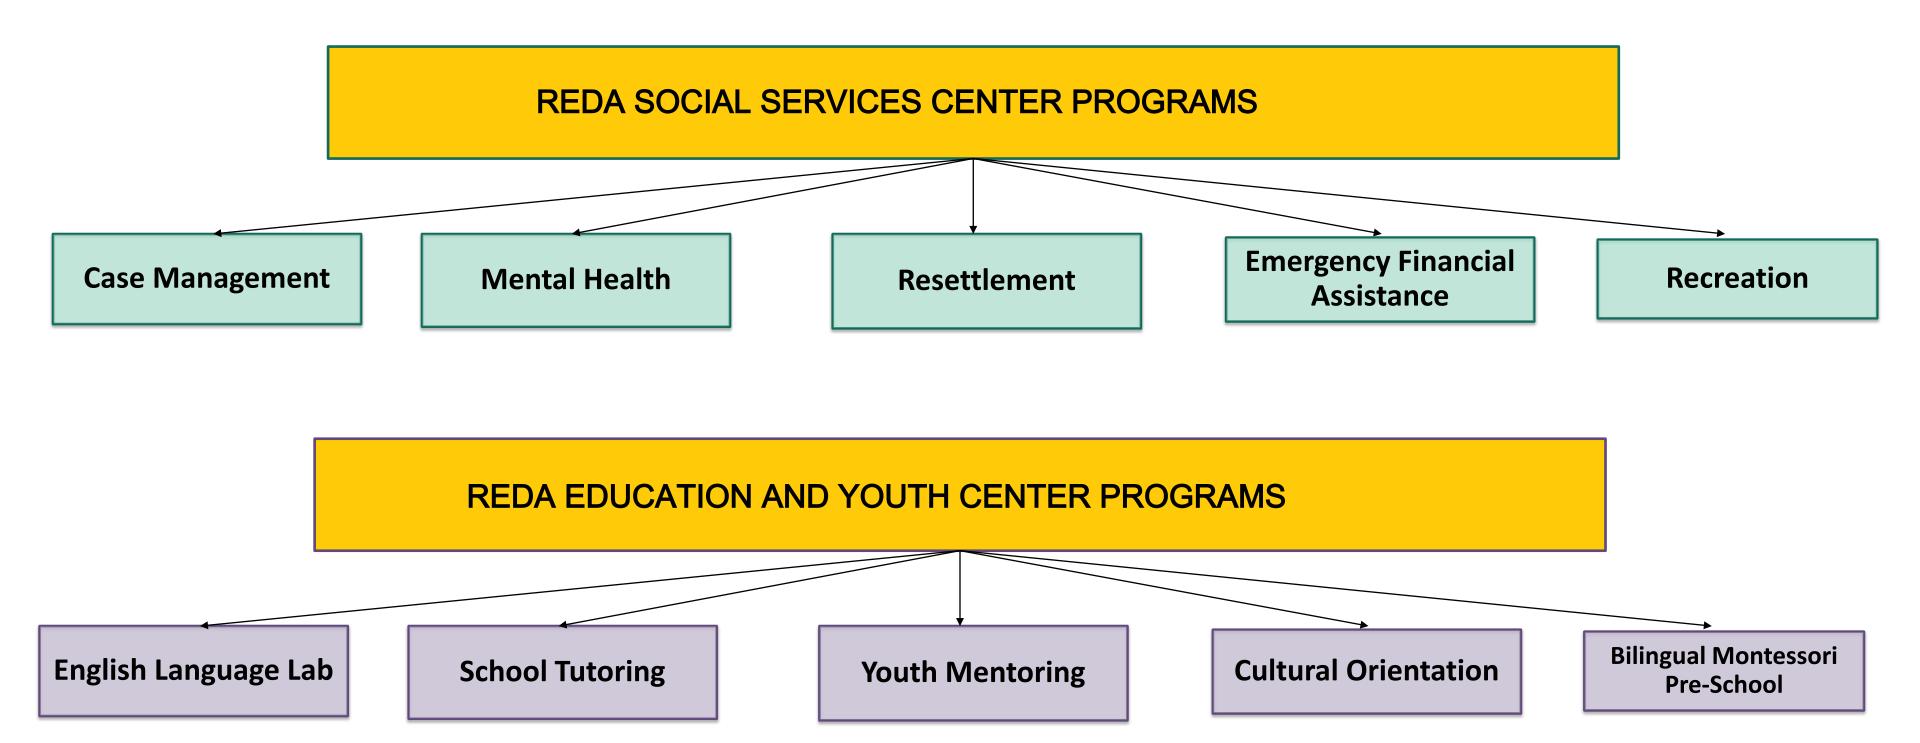

rs
- 2020: First one paid Staff



- 23 Paid Staff
- 13 Active Grants
- ~ \$3.8M Grants Fund
- 10 Programs



Refugee Initial Challenges /

**Newly Developed** 

Challenges

and Laws



**Insecurity** 



## Refugee's Short - Term Needs





### Refugee's Long - Term Needs





#### **REDA Mission** Providing | Facilitating Self Professional Career **Sufficiency** A Long Journey That Requires Extensive Effective Collaboration Retween State, Counties, Cities, and Communities To Help And Assist Refugees Obtaining Professional Case Management Providing Lase wands Services Translation Services **US Living System & Integration Educational Workshops Cultural Educational Lectures** Helping to Temporary **Initial** 90 Days of Arrival **Financial Assistance Are Over**



# REDA Centers / Programs









# Impact Over The Years







4991

Multi-Programs

Assistance provided in

2023



## REDA Services Breakdown





## First 5 Program Achievements

09/01/2022 - 01/23/2024

- Unique clients with 806 <u>BASIC NEEDS</u> Services Include: Diapers, Wipes, Food, Clothes, and Car Seat, & Stroller.
  - 288 Unique clients with 766 NAVIGATION Services Include: Housing assistance, Application assistance, Job placement, Resume writing, School ages tutoring, English language learning, Immigration Law referrals)
    - 227 Unique client's MENTAL HEALTH ASSESSMENT Services Include: Mental Health Screening & Referrals
    - Unique clients with 118 EDUCATIONAL WORKSHOP ATTENDANCES Topics Include: Children Safety, Driving, Nutrition, Children's law, Family's law, and Immigration Law)
  - Unique cl